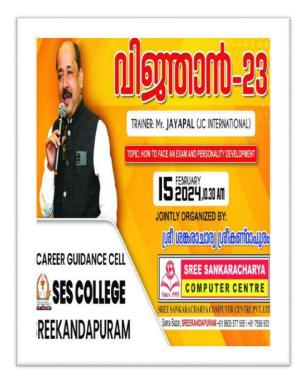

### **CAREER ORIENTATION CLASS**

On December 13, 2023, Career Guidance Cell of S.E.S. College in collaboration with BTRAC organised a Career Orientation Programme. Mr. Mohan George, a distinguished Corporate Trainer, Career coach, and Hypnotic Consultant, hosted the enlightening "Vocational Vibes" programme. This event aimed to provide participants with valuable insights into vocational development, career coaching, and the application of hypnotic techniques for personal growth. He commenced the program with an impactful career coaching session. He shared profound insights into effective career planning, emphasizing the importance of aligning one's skills and passions with professional goals. Attendees gained a clearer understanding of potential career paths and strategies for career advancement.