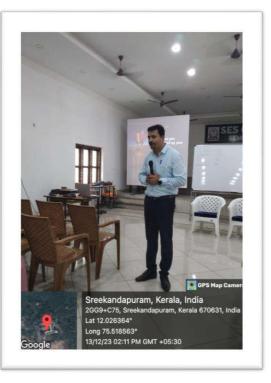

### **CAREER ORIENTATION CLASS**

On December 13, 2023, Career Guidance Cell of S.E.S. College in collaboration with BTRAC organised a Career Orientation Programme. Mr. Mohan George, a distinguished Corporate Trainer, Career coach, and Hypnotic Consultant, hosted the enlightening "Vocational Vibes" programme. This event aimed to provide participants with valuable insights into vocational development, career coaching, and the application of hypnotic techniques for personal growth. He commenced the program with an impactful career coaching session. He shared profound insights into effective career planning, emphasizing the importance of aligning one's skills and passions with professional goals. Attendees gained a clearer understanding of potential career paths and strategies for career advancement.