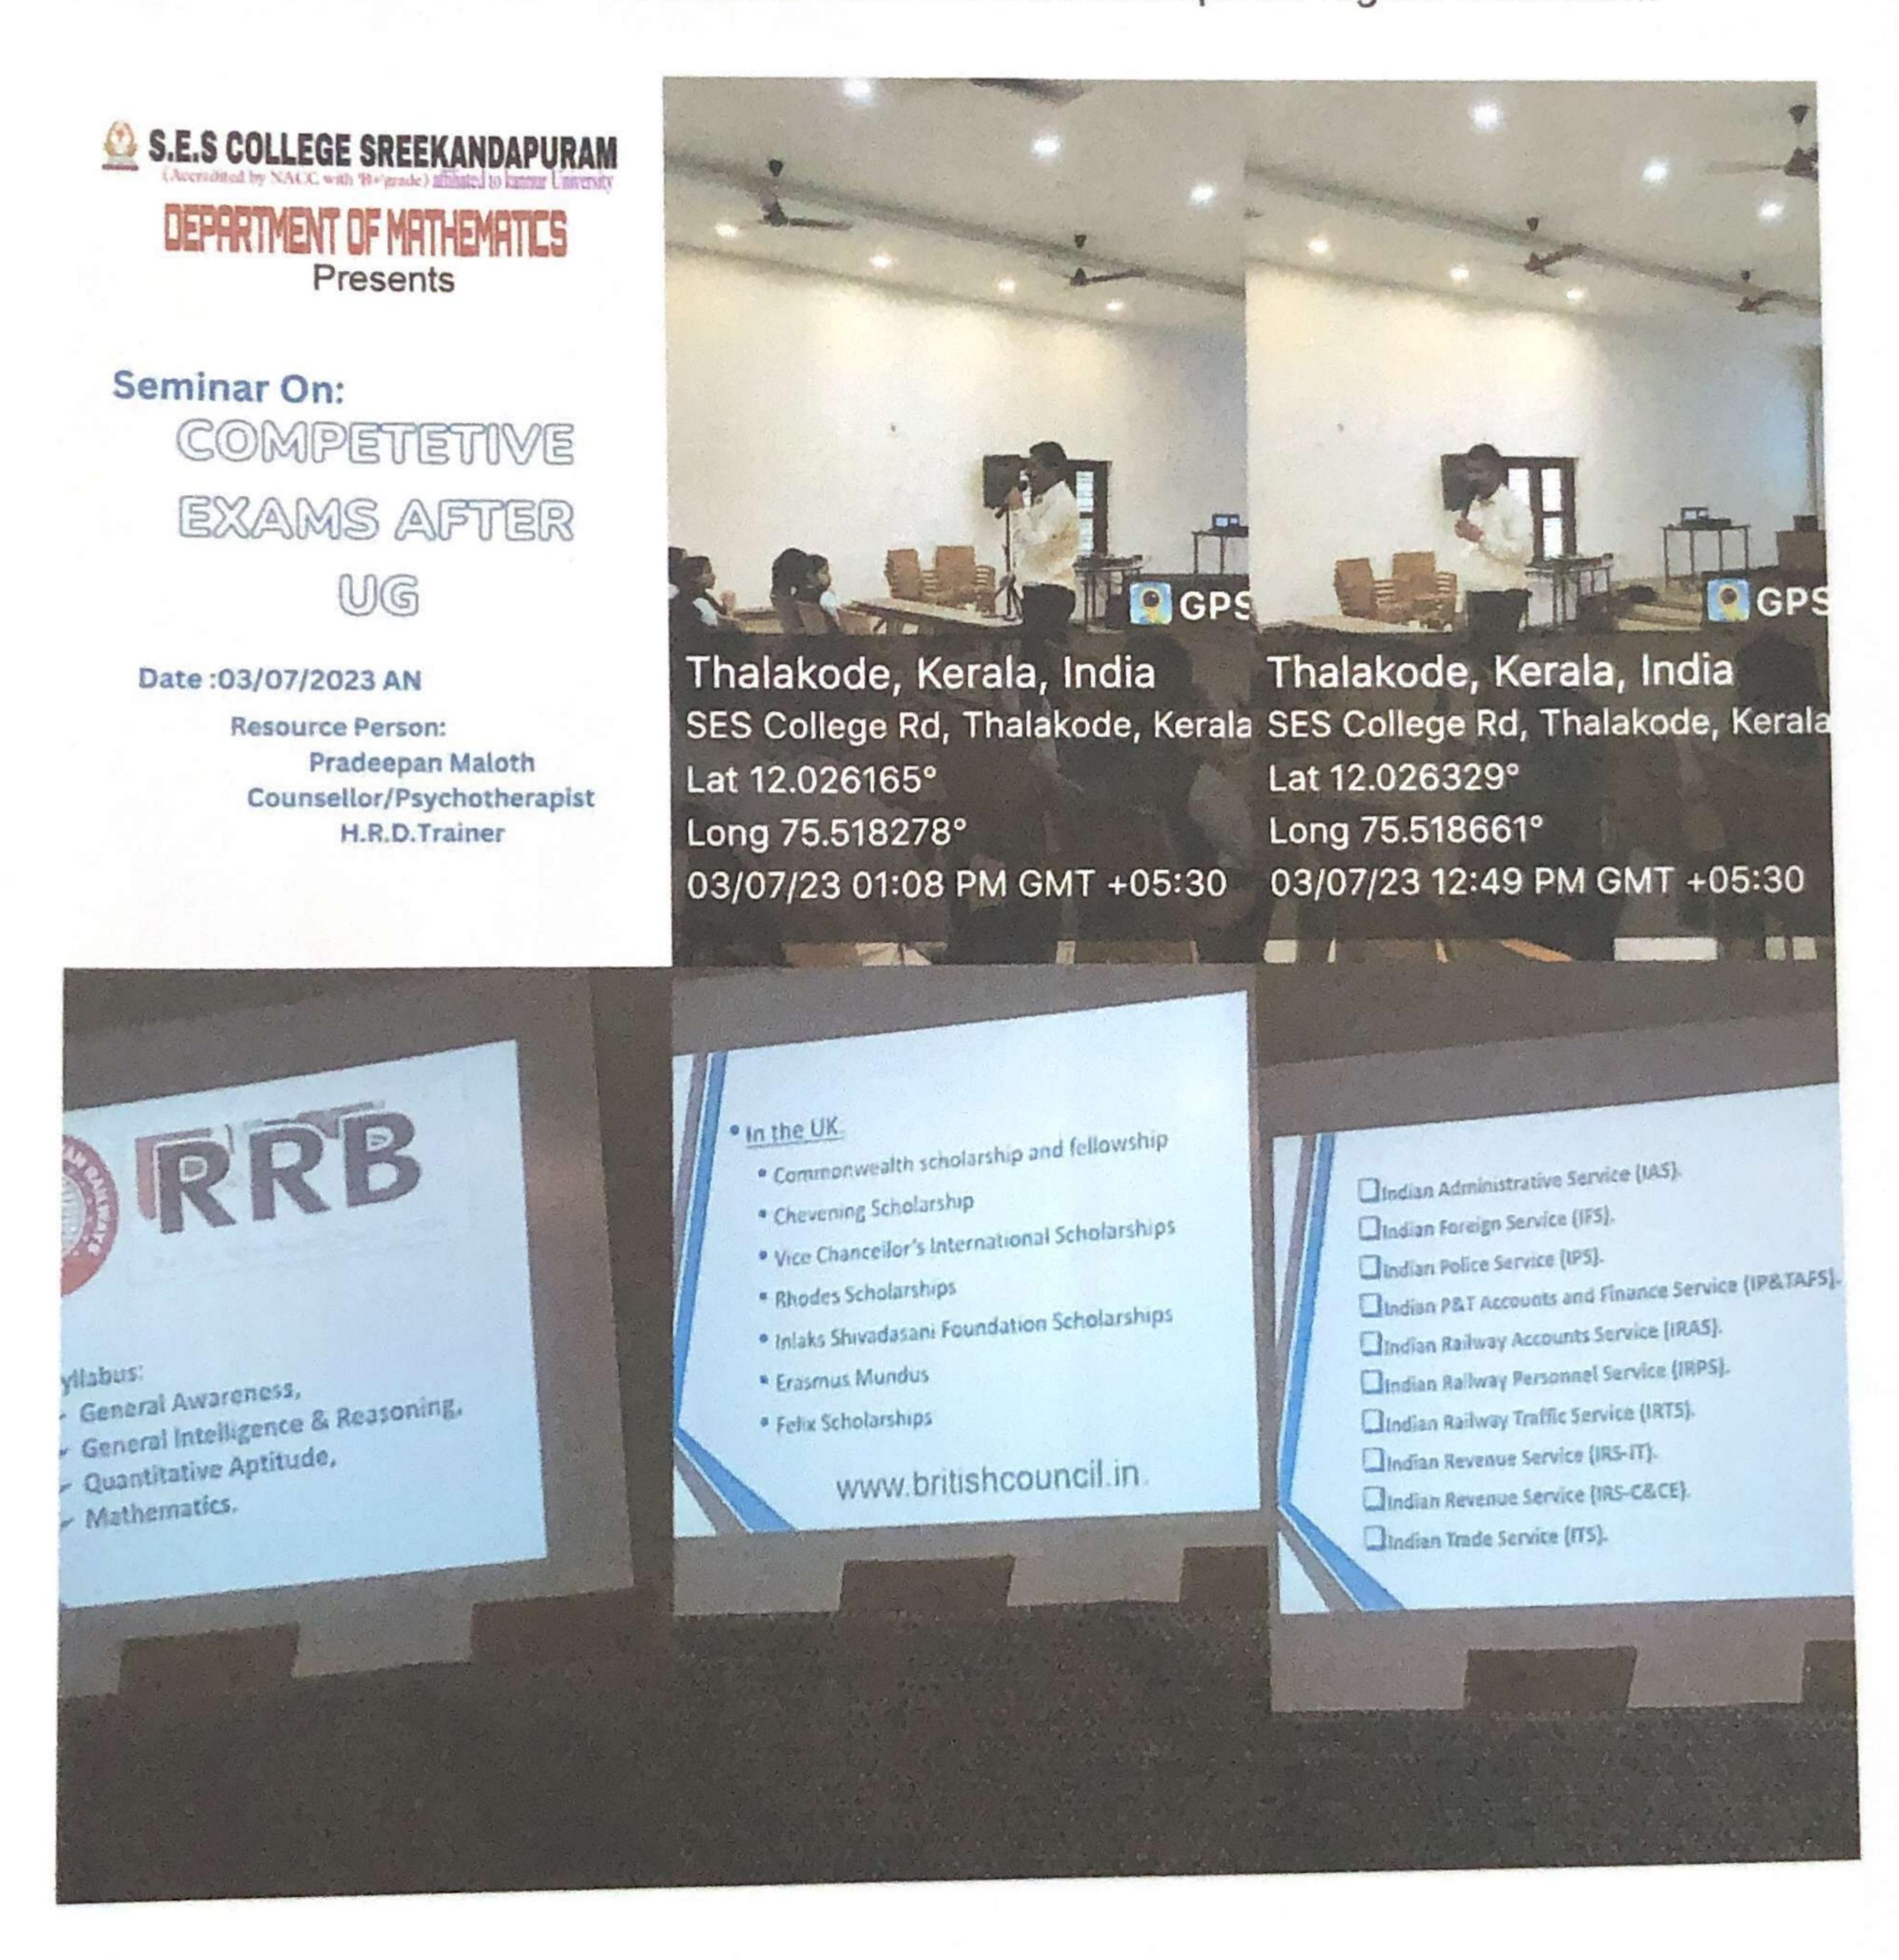

### **CAREER ORIENTATION CLASS**

On December 13, 2023, Career Guidance Cell of S.E.S. College in collaboration with BTRAC organised a Career Orientation Programme. Mr. Mohan George, a distinguished Corporate Trainer, Career coach, and Hypnotic Consultant, hosted the enlightening "Vocational Vibes" programme. This event aimed to provide participants with valuable insights into vocational development, career coaching, and the application of hypnotic techniques for personal growth. He commenced the program with an impactful career coaching session. He shared profound insights into effective career planning, emphasizing the importance of aligning one's skills and passions with professional goals. Attendees gained a clearer understanding of potential career paths and strategies for career advancement.