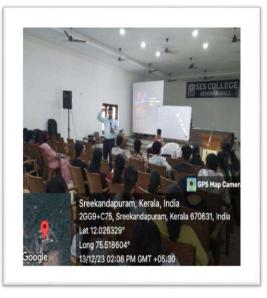

### **CAREER ORIENTATION CLASS**

On December 13, 2023, Career Guidance Cell of S.E.S. College in collaboration with BTRAC organised a Career Orientation Programme. Mr. Mohan George, a distinguished Corporate Trainer, Career coach, and Hypnotic Consultant, hosted the enlightening "Vocational Vibes" programme. This event aimed to provide participants with valuable insights into vocational development, career coaching, and the application of hypnotic techniques for personal growth. He commenced the program with an impactful career coaching session. He shared profound insights into effective career planning, emphasizing the importance of aligning one's skills and passions with professional goals. Attendees gained a clearer understanding of potential career paths and strategies for career advancement.