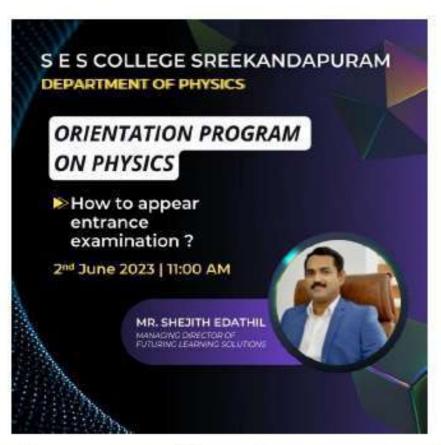

### **CAREER ORIENTATION CLASS**

On December 13, 2023, Career Guidance Cell of S.E.S. College in collaboration with BTRAC organised a Career Orientation Programme. Mr. Mohan George, a distinguished Corporate Trainer, Career coach, and Hypnotic Consultant, hosted the enlightening "Vocational Vibes" programme. This event aimed to provide participants with valuable insights into vocational development, career coaching, and the application of hypnotic techniques for personal growth. He commenced the program with an impactful career coaching session. He shared profound insights into effective career planning, emphasizing the importance of aligning one's skills and passions with professional goals. Attendees gained a clearer understanding of potential career paths and strategies for career advancement.