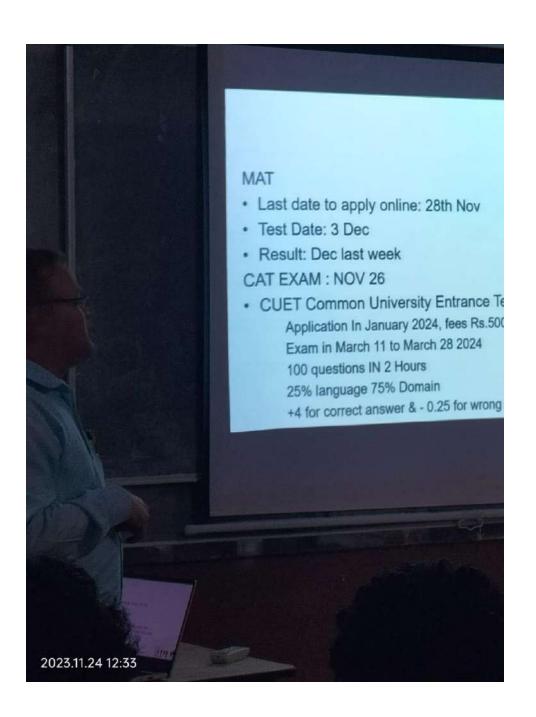

### **CAREER ORIENTATION CLASS**

On December 13, 2023, Career Guidance Cell of S.E.S. College in collaboration with BTRAC organised a Career Orientation Programme. Mr. Mohan George, a distinguished Corporate Trainer, Career coach, and Hypnotic Consultant, hosted the enlightening "Vocational Vibes" programme. This event aimed to provide participants with valuable insights into vocational development, career coaching, and the application of hypnotic techniques for personal growth. He commenced the program with an impactful career coaching session. He shared profound insights into effective career planning, emphasizing the importance of aligning one's skills and passions with professional goals. Attendees gained a clearer understanding of potential career paths and strategies for career advancement.