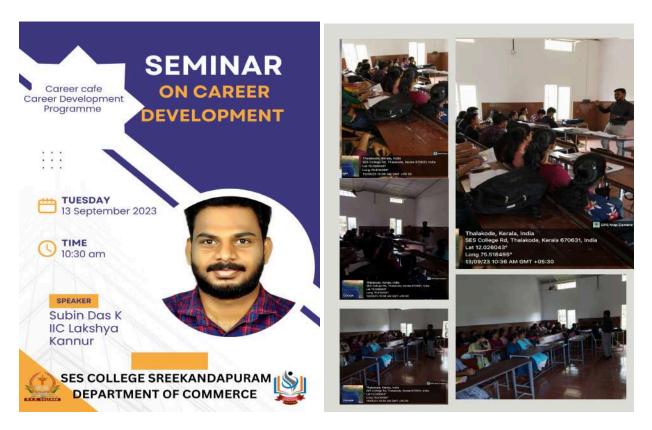

### **CAREER ORIENTATION CLASS**

On December 13, 2023, Career Guidance Cell of S.E.S. College in collaboration with BTRAC organised a Career Orientation Programme. Mr. Mohan George, a distinguished Corporate Trainer, Career coach, and Hypnotic Consultant, hosted the enlightening "Vocational Vibes" programme. This event aimed to provide participants with valuable insights into vocational development, career coaching, and the application of hypnotic techniques for personal growth. He commenced the program with an impactful career coaching session. He shared profound insights into effective career planning, emphasizing the importance of aligning one's skills and passions with professional goals. Attendees gained a clearer understanding of potential career paths and strategies for career advancement.