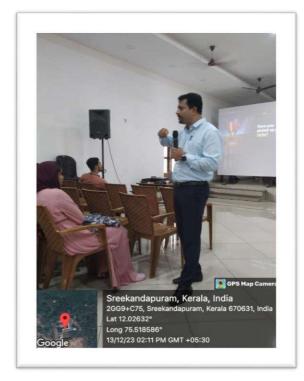

### **CAREER ORIENTATION CLASS**

On December 13, 2023, Career Guidance Cell of S.E.S. College in collaboration with BTRAC organised a Career Orientation Programme. Mr. Mohan George, a distinguished Corporate Trainer, Career coach, and Hypnotic Consultant, hosted the enlightening "Vocational Vibes" programme. This event aimed to provide participants with valuable insights into vocational development, career coaching, and the application of hypnotic techniques for personal growth. He commenced the program with an impactful career coaching session. He shared profound insights into effective career planning, emphasizing the importance of aligning one's skills and passions with professional goals. Attendees gained a clearer understanding of potential career paths and strategies for career advancement.