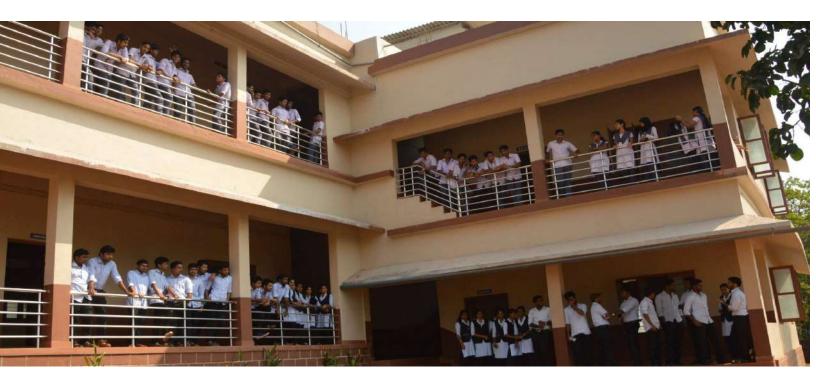

### **CAREER ORIENTATION CLASS**

On December 13, 2023, Career Guidance Cell of S.E.S. College in collaboration with BTRAC organised a Career Orientation Programme. Mr. Mohan George, a distinguished Corporate Trainer, Career coach, and Hypnotic Consultant, hosted the enlightening "Vocational Vibes" programme. This event aimed to provide participants with valuable insights into vocational development, career coaching, and the application of hypnotic techniques for personal growth. He commenced the program with an impactful career coaching session. He shared profound insights into effective career planning, emphasizing the importance of aligning one's skills and passions with professional goals. Attendees gained a clearer understanding of potential career paths and strategies for career advancement.