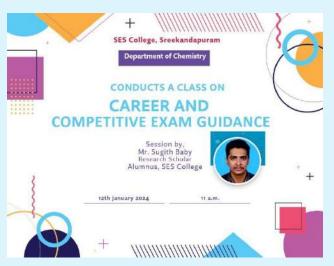

### **CAREER ORIENTATION CLASS**

On December 13, 2023, Career Guidance Cell of S.E.S. College in collaboration with BTRAC organised a Career Orientation Programme. Mr. Mohan George, a distinguished Corporate Trainer, Career coach, and Hypnotic Consultant, hosted the enlightening "Vocational Vibes" programme. This event aimed to provide participants with valuable insights into vocational development, career coaching, and the application of hypnotic techniques for personal growth. He commenced the program with an impactful career coaching session. He shared profound insights into effective career planning, emphasizing the importance of aligning one's skills and passions with professional goals. Attendees gained a clearer understanding of potential career paths and strategies for career advancement.