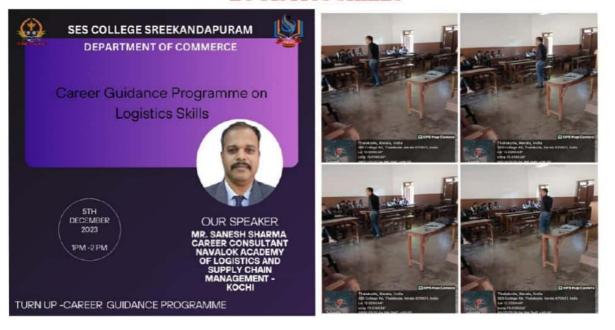

|                                                        |

#### CAREER CAFE - CAREER GUIDANCE PROGRAMME

#### LOGISTICS SKILLS



SES college Sreekandapuram Department of commerce organised a career guidance program "LOGISTICS SKILLS" on 05/12/2023 at 1pm. The session was handled by Mr Sanesh Sharma, Career consultant, Navalok Academy of logistics and supply chain management-Kochi. 55students participated in the program. Welcome speech was delivered by Jumaila. K, Assistant Professor (Department of commerce). Programme inaugurated by Jasna P HOD (Department Of Commerce) and vote of thanks by Shyni. MC Assistant Professor (Department of commerce).

BCom Activity Report 2023-2024, Department of Commerce



#### S.E.S COLLEGE, SREEKANDAPURAM **DETAILS OF PARTICIPANTS**

Name of Programme : CAREER CARE CAREER CAUDANCE PROURTING Date : 05/12/23

Name of Organising Agency : Comparce Department

Name and Designation of Re